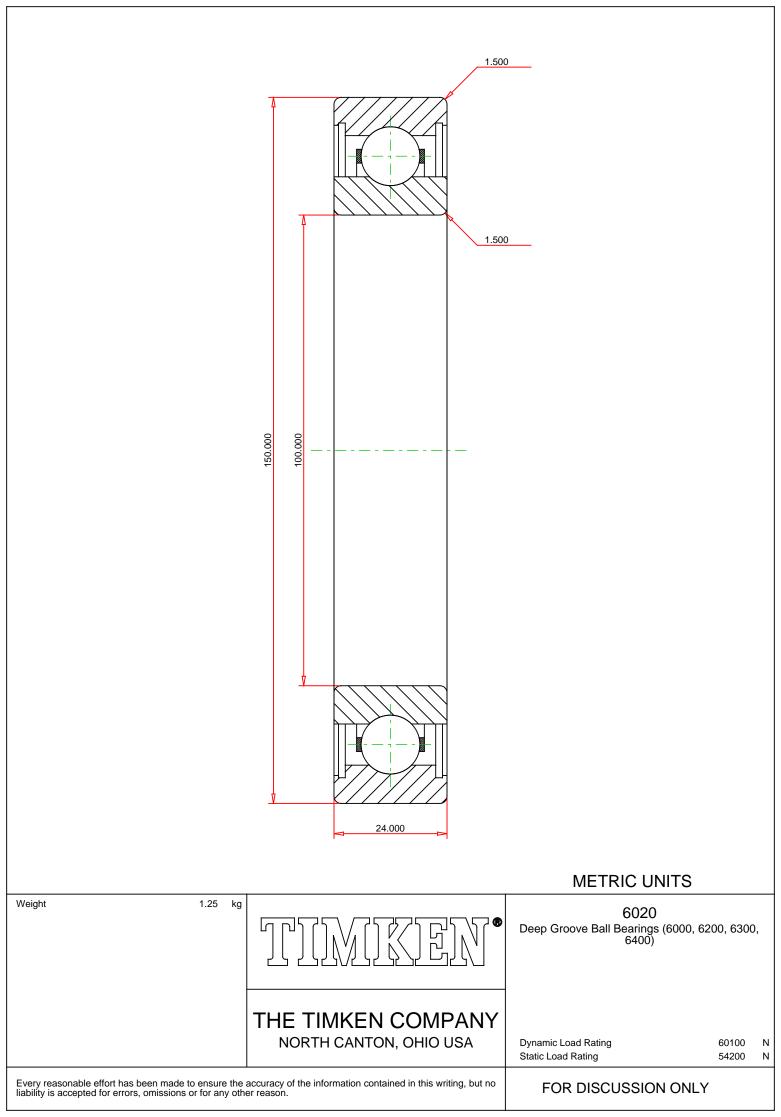

## Specifications | Dimensions | Basic Load Ratings | Factors

| Specifications – |              |               |  |  |
|------------------|--------------|---------------|--|--|
|                  | Clearance    | C0 (Normal)   |  |  |
|                  | Bore Size d  | 100.000 mm    |  |  |
|                  | Features     | Open          |  |  |
|                  | Bearing Type | Standard DGBB |  |  |
|                  | Weight       | 1.25 Kg       |  |  |

## Dimensions

150.000 mm

24.000 mm

|                    | Radius Rs min            | 1.500 mm |  |
|--------------------|--------------------------|----------|--|
| Basic Load Ratings |                          |          |  |
|                    | Cr - Dynamic Load Rating | 60.2 kN  |  |
|                    | COr - Static Load Rating | 54.2 kN  |  |
| Fac                | tors                     | _        |  |
|                    | Grease Reference Speed   | 4800 rpm |  |
|                    | Oil Reference Speed      | 6900 rpm |  |